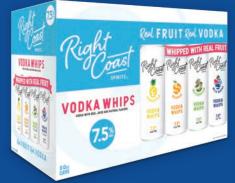

#### THE ONLY WHIPPED-CREAM INSPIRED CANNED COCKTAILS. WITH REAL FRUIT AND REAL LIOUOR.

ORANGE

STRAWBERRY

VODKA Whips VARIETY PACK VODKA WITH REAL JUICE AND NATURAL FLAVORS

VODKA

7.5ª

ORANGE

**VODKA WHIPS** 

7.5%

# Whips 7.5%

#### MADE WITH REAL VODKA

(7.5 VODKA VODKA WHIPS 7.5% 7.5% WILD BERRY

**VODKA WHIPS** 