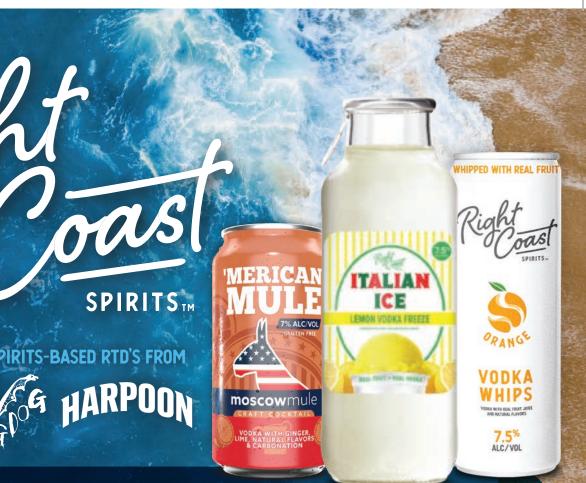

ITALIAN ICE

A JOINT VENTURE OF SPIRITS-BASED RTD'S FROM FX MATT

Righ

Right Coast Spirits emerges as a dynamic new division within the esteemed FX Matt Brewing Company, harnessing the growing trend in the Ready-To-Drink (RTD) spirits category. This venture represents a strategic amalgamation of internally developed and carefully acquired brands, crafting a robust portfolio tailored to the burgeoning consumer appetite for spirits-based and non-alcoholic mixer products.

The establishment of Right Coast Spirits is a strategic joint venture, combining the strengths of FX Matt, Harpoon, and Flying Dog. This collaboration leverages their combined experience and market presence, offering a joint support model that extends across a significant geographic footprint, from New England through New York and down to Virginia. This alliance not only signifies a commitment to innovation and quality but also marks a new chapter in addressing the evolving demands of the spirits market.