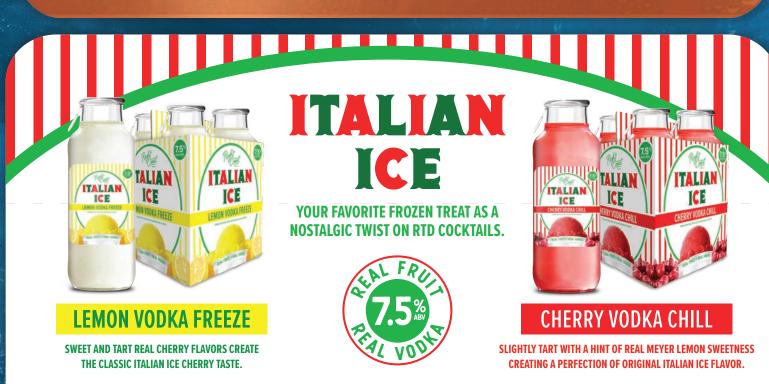

ITALIAN ICE

A JOINT VENTURE OF SPIRITS-BASED RTD'S FROM FX MATT

Righ

Right Coast Spirits emerges as a dynamic new division within the esteemed FX Matt Brewing Company, harnessing the growing trend in the Ready-To-Drink (RTD) spirits category. This venture represents a strategic amalgamation of internally developed and carefully acquired brands, crafting a robust portfolio tailored to the burgeoning consumer appetite for spirits-based and non-alcoholic mixer products.