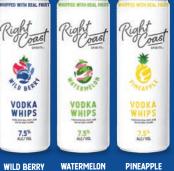

#### THE ONLY WHIPPED-CREAM INSPIRED CANNED COCKTAILS. WITH REAL FRUIT AND REAL LIOUOR.

ORANGE

STRAWBERRY

VODKA Whips VARIETY PACK VODKA WITH REAL JUICE AND NATURAL FLAVORS

VODKA

7.5ª

ORANGE

**VODKA WHIPS** 

#### MADE WITH REAL VODKA

(7.5 VODKA VODKA WHIPS 7.5% 7.5% WILD BERRY

**VODKA WHIPS** 