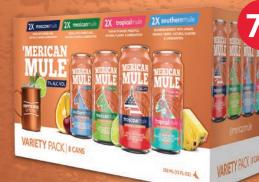

### **2024 PORTFOLIO**

A COLLECTION OF PREMIUM MOSCOW MULE CANNED COCKTAILS MADE WITH VARIOUS SPIRITS.

PREMIUM SPIRITS PREMIUM SPIRITS PREMIUM SPIRITS PREMIUM SPIRITS UNTER BASE CLUTEN FREE

MERI

**VARIETY** PACK

moscowmule

VODKA WITH GINGER, LIME, NATURAL FLAVORS, CARBONATION

BOURBON

TEQUILA

**4.5**%

*IFRIC* 

ainaerb MIXE

> ginger beer GINGER AND LIME NON-ALCOHOLIC MIXER