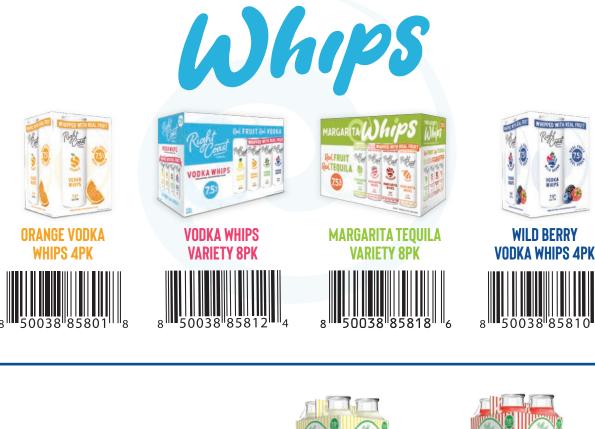

#### THE ONLY WHIPPED-CREAM INSPIRED CANNED COCKTAILS. WITH REAL FRUIT AND REAL LIOUOR.

ORANGE

STRAWBERRY

VODKA Whips VARIETY PACK VODKA WITH REAL JUICE AND NATURAL FLAVORS

VODKA

7.5ª

ORANGE

**VODKA WHIPS** 

7.5%

# Whips 7.5%

#### MADE WITH REAL VODKA

(7.5 VODKA VODKA WHIPS 7.5% 7.5% WILD BERRY

**VODKA WHIPS** 

#### MADE WITH REAL TEQUILA

LIME

9 MULES

#### MANGO CRANBERRY