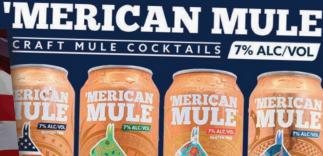

### **2024 PORTFOLIO**

A COLLECTION OF PREMIUM MOSCOW MULE CANNED COCKTAILS MADE WITH VARIOUS SPIRITS.

PREMIUM SPIRITS PREMIUM SPIRITS PREMIUM SPIRITS PREMIUM SPIRITS UNTER BASE CLUTEN FREE

MERI

**VARIETY** PACK

moscowmule

VODKA WITH GINGER, LIME, NATURAL FLAVORS, CARBONATION

BOURBON

TEQUILA

**4.5**%

*IFRIC* 

ainaerb MIXE

> ginger beer GINGER AND LIME NON-ALCOHOLIC MIXER

**moscow**mule LIGHT

VODKA, GINGER, LIME